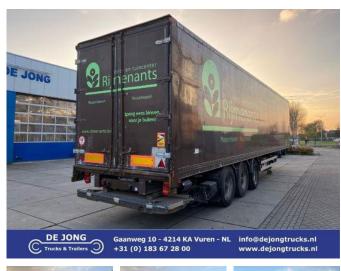

# Van Hool Closed box / Laadklep / D-hollandia / Hard-Wood Floor / 1x Lift Axle

### General features

| Brand                      | Van Hool   |
|----------------------------|------------|
| Subcategory                | Closed box |
| Construction year          | 1997       |
| Date of first registration | 03-07-1997 |
|                            |            |
| Color                      | Brown      |
| Condition                  | Used       |
|                            |            |

### Characteristics

| Empty weight  | 8.990kg  |
|---------------|----------|
| Load capacity | 30.010kg |
| GWV           | 39.000kg |
| Serial number | 28934    |