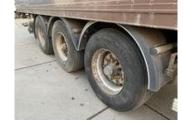

## **Technical specifications**

Number of axes 3

### Accessories

- Air suspension
- Lift axle
- •