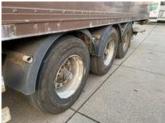

## **Technical specifications**

Number of axes 3

### Accessories

- Air suspension
- Lift axle
- •