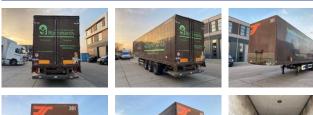

# Van Hool Closed box / Laadklep / D-hollandia / Hard-Wood Floor / 1x Lift Axle

### General features

| Brand                      | Van Hool   |
|----------------------------|------------|
| Subcategory                | Closed box |
| Construction year          | 1997       |
| Date of first registration | 03-07-1997 |
|                            |            |
| Color                      | Brown      |
| Condition                  | Used       |
|                            |            |

### Characteristics

| Empty weight  | 8.990kg  |
|---------------|----------|
| Load capacity | 30.010kg |
| GWV           | 39.000kg |
| Serial number | 28934    |