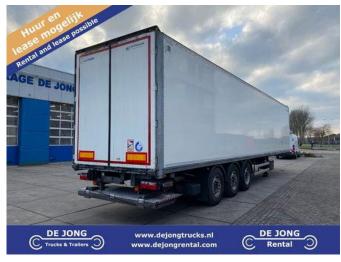

# Lecitrailer 3E20 / Closed Box / Disc Brakes + Dhollandia LaadKlep / Rent + Lease possible

#### General features

| Brand                      | Lecitrailer |
|----------------------------|-------------|
| Subcategory                | Closed box  |
| Construction year          | 2022        |
| Date of first registration | 04-01-2022  |
| Color                      | White       |
| Condition                  | Used        |
| General condition          | Very good   |
| ID                         | 10593       |

### Characteristics

| Empty weight  | 7.480kg           |
|---------------|-------------------|
| Load capacity | 31.520kg          |
| GWV           | 39.000kg          |
| Serial number | VV1P3EA8ASN203659 |