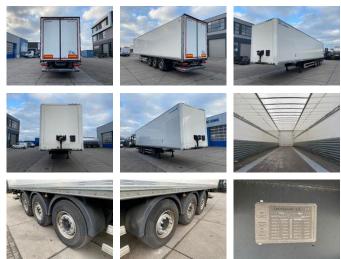

# Lecitrailer 3E20 / Closed Box / Disc Brakes + Dhollandia LaadKlep / Rent + Lease possible

#### General features

| Brand                      | Lecitrailer |
|----------------------------|-------------|
| Subcategory                | Closed box  |
| Construction year          | 2022        |
| Date of first registration | 04-01-2022  |
| Color                      | White       |
| Condition                  | Used        |
| General condition          | Very good   |
| ID                         | 10593       |

### Characteristics

| Empty weight  | 7.480kg           |
|---------------|-------------------|
| Load capacity | 31.520kg          |
| GWV           | 39.000kg          |
| Serial number | VV1P3EA8ASN203659 |

### Accessories

- Air suspension
- Disc brakes

•